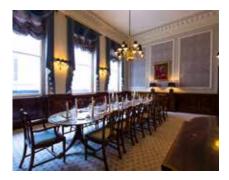

12 Austin Friars London EC2N 2HE

The Mike Clare Room

The Mike Clare Room is located on the first floor and may be accessed via the main staircase (centre door at the top of the stairs) or the lift.

| Standard layout (boardroom) | 16 People |
|-----------------------------|-----------|
| Theatre-style layout        | 30 People |
| Cocktail/Reception          | 30 People |
| Round tables                | 20 People |

No other room layout is available

- Access via a beautiful spiral staircase
- Quality furnishings
- Natural light
- Attractive view from the front of the building
- Intimate atmosphere
- Free WiFi access
- **Telephone facilities**
- Air conditioning / heating.