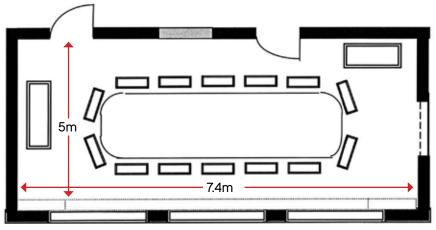

12 Austin Friars London EC2N 2HE

The Mike Clare Room

The Mike Clare Room is located on the first floor and may be accessed via the main staircase (centre door at the top of the stairs) or the lift.

| Standard layout (boardroom) | 16 People |
|-----------------------------|-----------|
| Theatre-style layout        | 30 People |
| Cocktail/Reception          | 30 People |
| Round tables                | 20 People |

No other room layout is available

- Access via a beautiful spiral staircase
- Quality furnishings
- Natural light
- Attractive view from the front of the building
- Intimate atmosphere
- Free WiFi access
- **Telephone facilities**
- Air conditioning / heating.

THIS ROOM HAS NO WHEELCHAIR ACCESS

Furniture Makers' Hall

> 12 Austin Friars London EC2N 2HE

## Ground Floor Plan

Not to scale

Furniture Makers' Hall

> 12 Austin Friars London EC2N 2HE

First Floor Plan