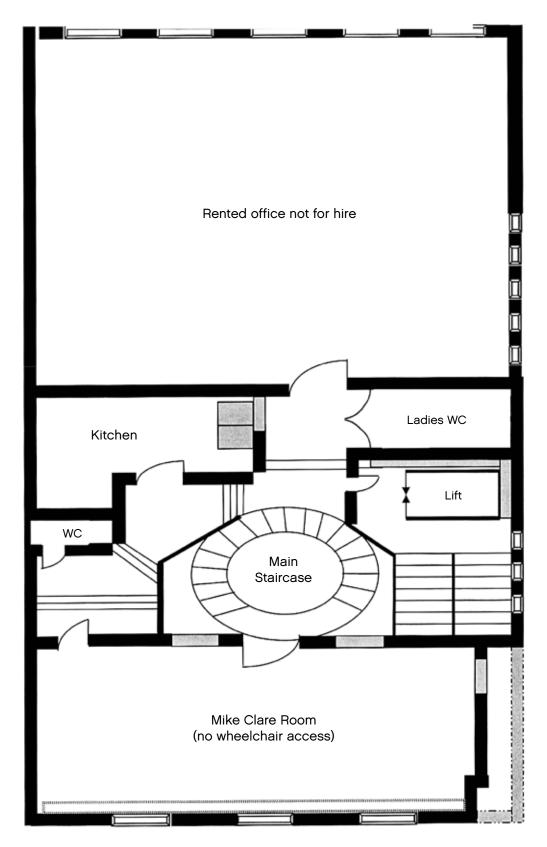

12 Austin Friars London EC2N 2HE

The Mike Clare Room

The Mike Clare Room is located on the first floor and may be accessed via the main staircase (centre door at the top of the stairs) or the lift.

| Standard layout (boardroom) | 16 People |
|-----------------------------|-----------|
| Theatre-style layout        | 30 People |
| Cocktail/Reception          | 30 People |
| Round tables                | 20 People |

No other room layout is available

- Access via a beautiful spiral staircase
- Quality furnishings
- Natural light
- Attractive view from the front of the building
- Intimate atmosphere
- Free WiFi access
- **Telephone facilities**
- Air conditioning / heating.

THIS ROOM HAS NO WHEELCHAIR ACCESS

Furniture Makers' Hall

> 12 Austin Friars London EC2N 2HE

## Ground Floor Plan

Not to scale

Furniture Makers' Hall

> 12 Austin Friars London EC2N 2HE

First Floor Plan