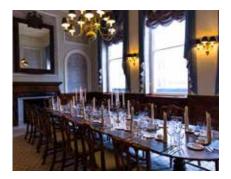

12 Austin Friars London EC2N 2HE

The Mike Clare Room

The Mike Clare Room is located on the first floor and may be accessed via the main staircase (centre door at the top of the stairs) or the lift.

| Standard layout (boardroom) | 16 People |
|-----------------------------|-----------|
| Theatre-style layout        | 30 People |
| Cocktail/Reception          | 30 People |
| Round tables                | 20 People |

No other room layout is available

- Access via a beautiful spiral staircase
- Quality furnishings
- Natural light
- Attractive view from the front of the building
- Intimate atmosphere
- Free WiFi access
- **Telephone facilities**
- Air conditioning / heating.